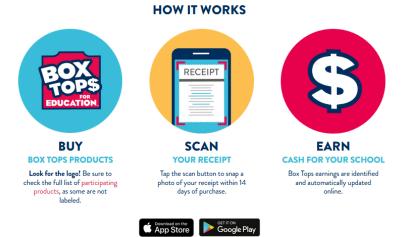

## Help SMES with FUNDRAISING FROM HOME!

## **Community Coffee**

Save UPCs (bar codes) from all Community® and Private Reserve® products listed below:

- All coffee products, tea products, creamer, sugar and coffee filters contain eligible UPCs.
- Boxes of coffee and coffee-related products delivered to restaurants, hotels, and other businesses contain high value UPCs.
- Collect your Community® product UPCs and submit them to the school office.



## **Box Tops**



## **Office Depot**

Help our school earn FREE SUPPLIES! For details, visit



www.officedepot.com/5percent.

You can give our phone number at the register. (985-872-5573) • at any store • at

www.officedepot.com

School Name: St. Matthew's Episcopal School ID#: 70041913

SMES will earn credits equal to 5% of your qualifying school or office supply purchases.