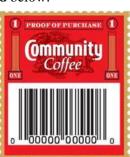

## **Community Coffee**

Save UPCs (bar codes) from all Community® and Private Reserve® products listed below:

- All coffee products, tea products, creamer, sugar and coffee filters contain eligible UPCs.
- Boxes of coffee and coffee-related products delivered to restaurants, hotels, and other businesses contain high value UPCs.
- Collect your Community® product UPCs and submit them to the school office.